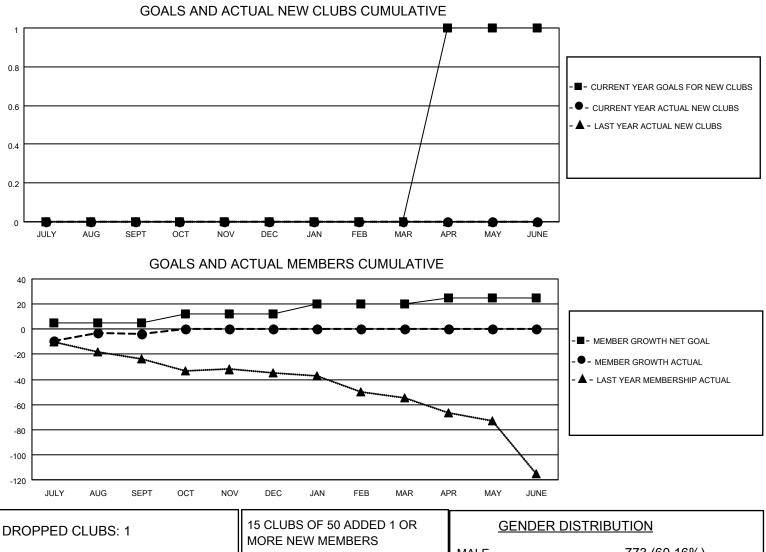

## LOCATION NEW YORK

District 20 O

Results as of: 9/30/2021

| Clubs                 |               |           |               | Members               |                        |                         |                                                    |
|-----------------------|---------------|-----------|---------------|-----------------------|------------------------|-------------------------|----------------------------------------------------|
| RESULTS FOR 2021-2022 |               |           |               | RESULTS FOR 2021-2022 |                        |                         |                                                    |
| QUARTER               | NEW CLUB GOAL | NEW CLUBS | DROPPED CLUBS | QUARTER MEME          | BER GROWTH NET<br>GOAL | MEMBER GROWTH<br>ACTUAL | DROPPED<br>MEMBERS ACTUAL<br>(including transfers) |
| JULY/AUG/SEPT         | 0             | 0         | 1             | JULY/AUG/SEPT         | 5                      | 24                      | 25                                                 |
| OCT/NOV/DEC           | 0             | 0         | 0             | OCT/NOV/DEC           | 7                      | 0                       | 0                                                  |
| JAN/FEB/MAR           | 0             | 0         | 0             | JAN/FEB/MAR           | 8                      | 0                       | 0                                                  |
| APR/MAY/JUNE          | 1             | 0         | 0             | APR/MAY/JUNE          | 5                      | 0                       | 0                                                  |

| DROPPED CLUBS: 1 |    | 15 CLUBS OF 50 ADDED 1 OR<br>MORE NEW MEMBERS | GENDER DISTRIBUTION                 |              |  |
|------------------|----|-----------------------------------------------|-------------------------------------|--------------|--|
|                  |    |                                               | MALE                                | 773 (60.16%) |  |
|                  |    |                                               | FEMALE                              | 512 (39.84%) |  |
| DROPPED MEMBERS  |    |                                               | NON BINARY 0 (0.00%)                |              |  |
|                  | F  |                                               | PREFER NOT TO ANSWER                | 0 (0.00%)    |  |
| DECEASED         | 5  |                                               |                                     |              |  |
| CLUB CANCELLED   | 0  | CLICK HERE FOR CUMULATIVE                     | TOTAL FAMILY UNIT MEMBERS           | 311          |  |
| OTHER            | 20 | MEMBERSHIP DATA                               |                                     |              |  |
| TOTAL            | 25 |                                               | FAMILY MEMBERS PAYING HALF DUES 163 |              |  |
|                  |    |                                               |                                     |              |  |
|                  |    |                                               |                                     |              |  |